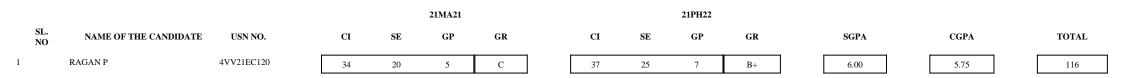

## Program: Bachelor of Engineering in Electronics & Communication Engineering

Batch: 2021 EC

21MA21 - Applied Mathematics-II (4.0 Cr)

21PH22 - Applied Physics (4.0 Cr)

Note: NE - Note Eligible U - Audited WH - Results Withheld

O=Outstanding, A+=Excellent, A=Very Good, B+=Good, B=Above Average, C=Average, P=Pass, F=Fail

SGPA = sum(Grade Point \* Credits)/SUM(Credits) | CGPA = SUM(Grade Point\*Credits Earned)/SUM(Credit Earned)