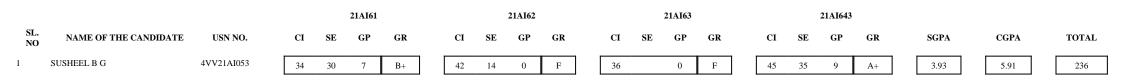

Program: Bachelor of Enginnering in AI & ML

Batch: 2021 AI & ML

21AI61 - Machine Learning Techniques (4.0 Cr)

21AI63 - Software Engineering and Project Management (3.0 Cr)

21AI62 - DevOps (4.0 Cr)

21AI643 - Cloud Computing (3.0 Cr)

Note: NE - Note Eligible U - Audited WH - Results Withheld

O=Outstanding, A+=Excellent, A=Very Good, B+=Good, B=Above Average, C=Average, P=Pass, F=Fail

SGPA = sum(Grade Point \* Credits)/SUM(Credits) | CGPA = SUM(Grade Point\*Credits Earned)/SUM(Credit Earned)