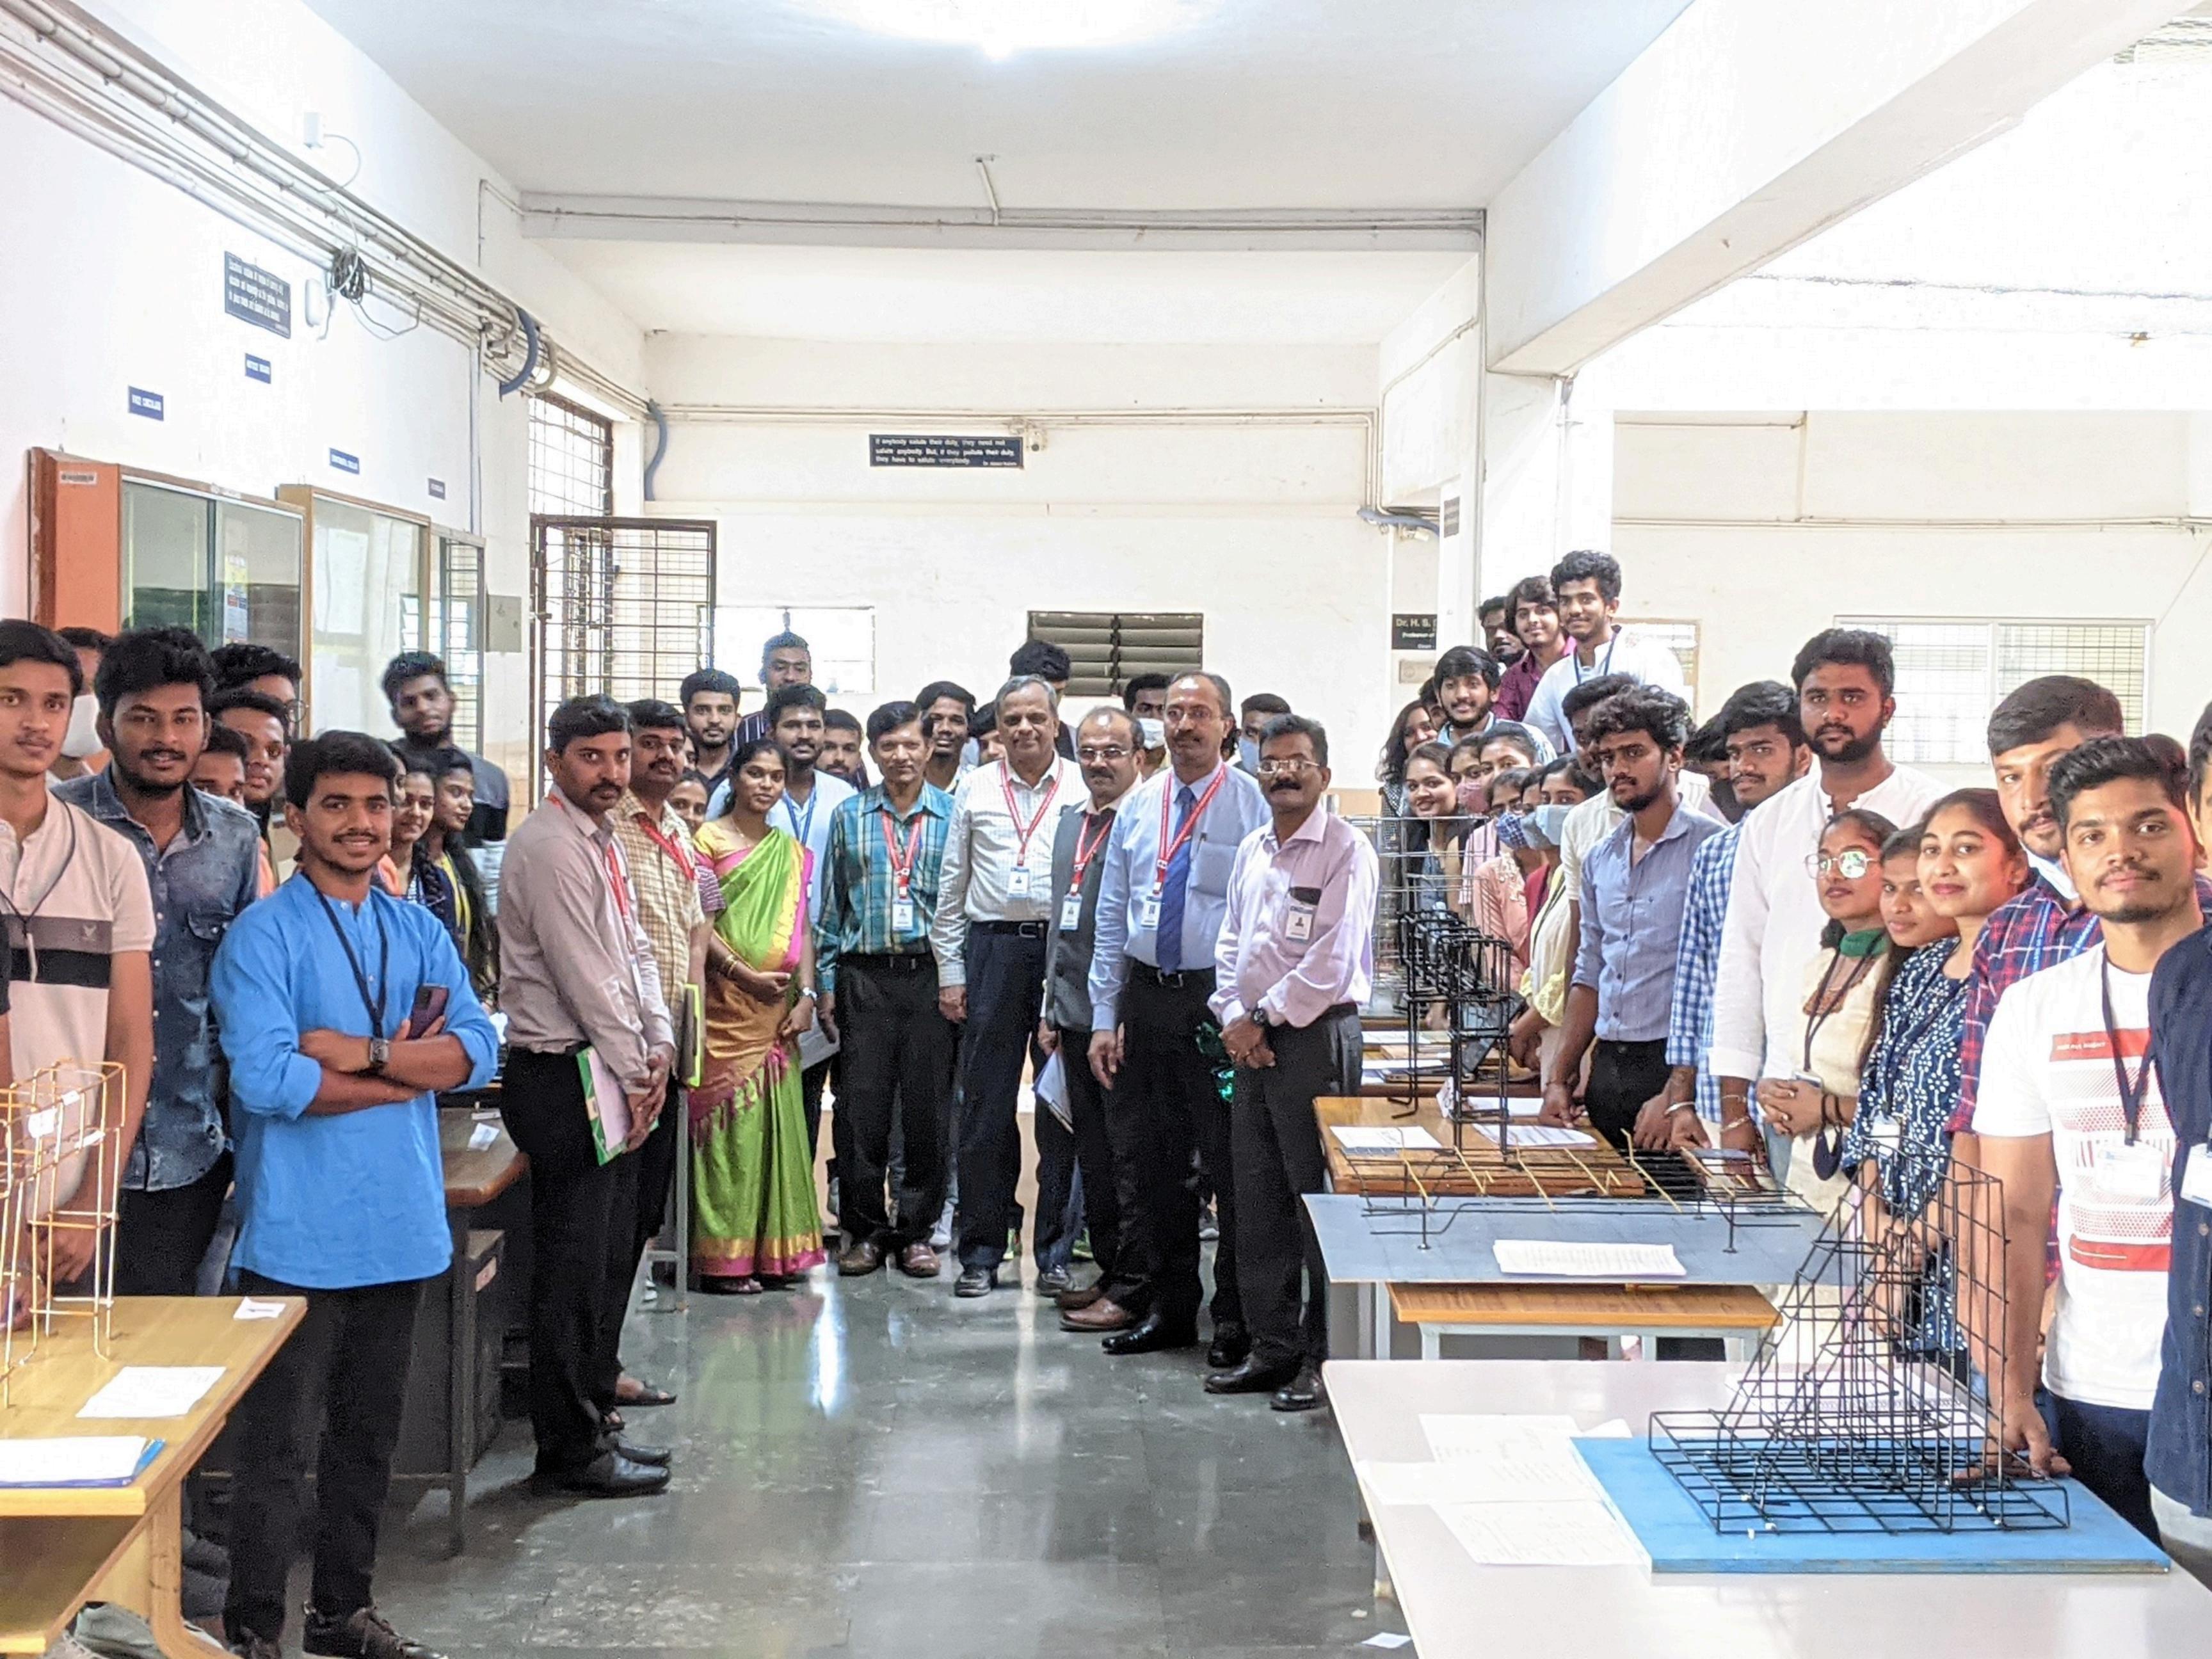

## RC AND STEEL STRUCTURAL MODEL EXHIBITION FOR VII SEMESTER STUDENTS

PRESIDED BY **Dr. S K PRASAD** HOD, Dept. of Civil Engineering, VVCE

Guests of Honors
Dr. G B KRISHNAPPA

Prof. & Dean(R&D), VVCE

JURY MEMBERS **Prof.ARJUN V** ASSISTANT PROFESSOR