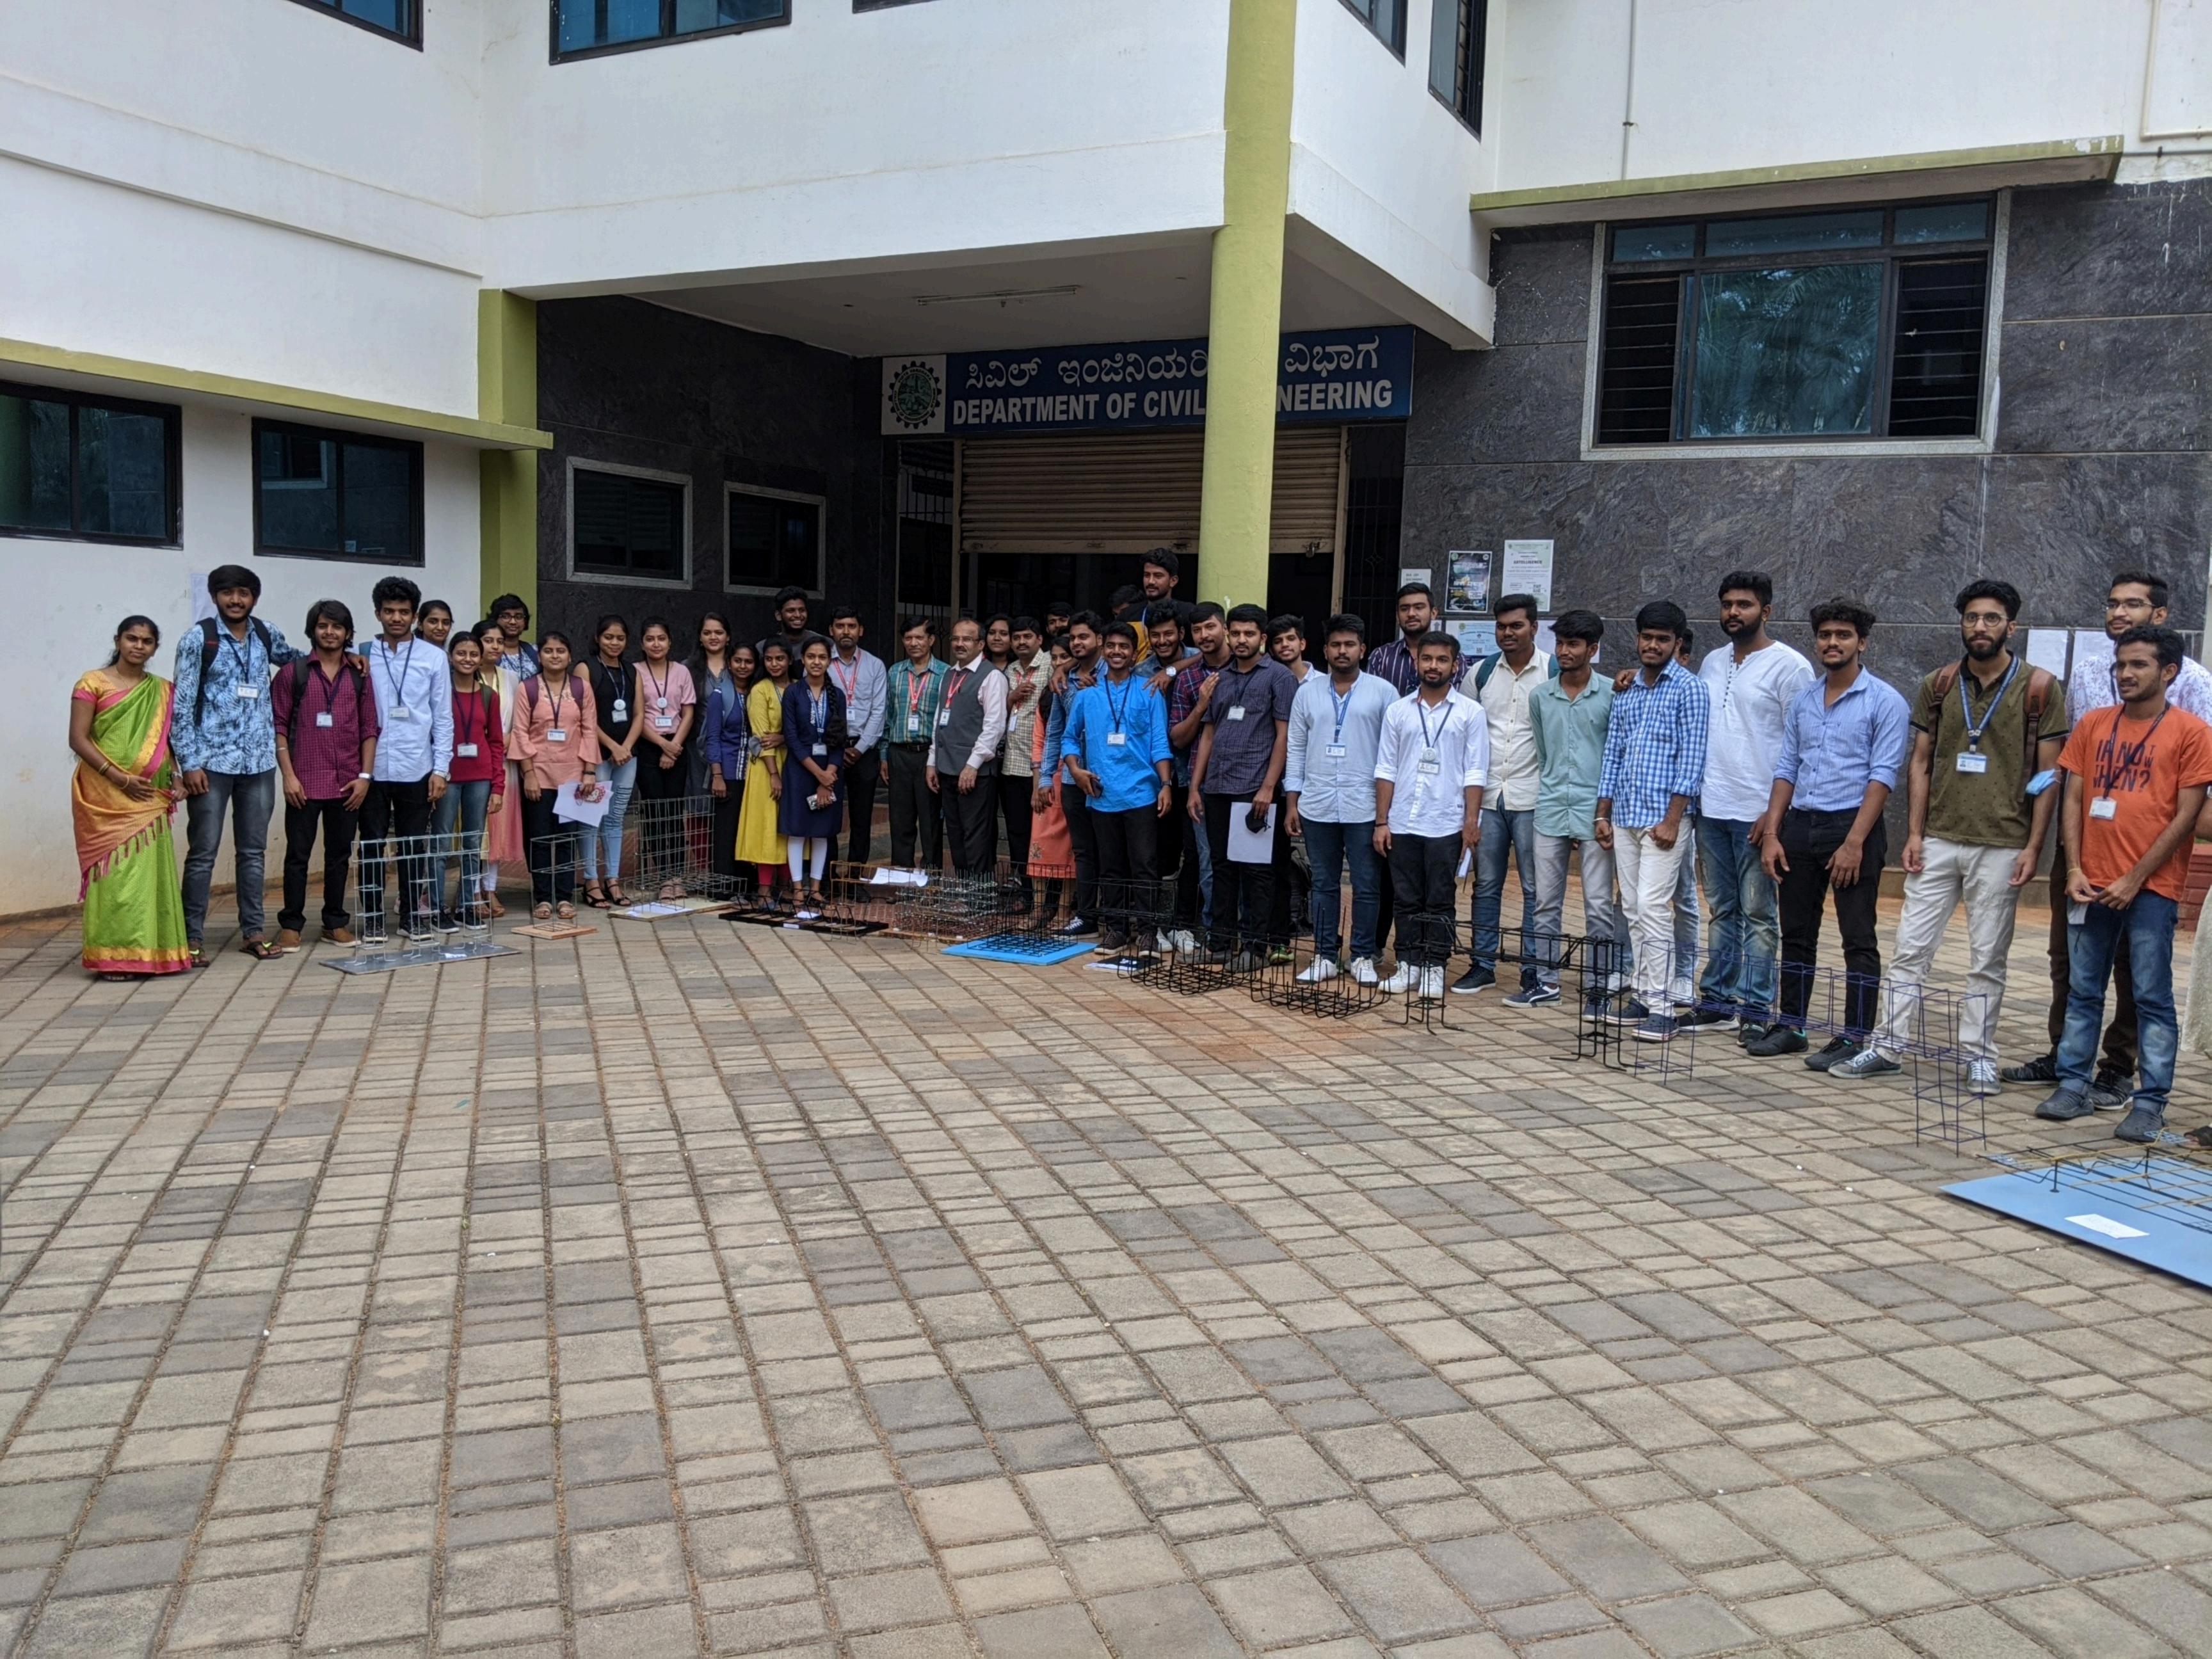

## RC AND STEEL STRUCTURAL MODEL EXHIBITION FOR VII SEMESTER STUDENTS

PRESIDED BY **Dr. S K PRASAD** HOD, Dept. of Civil Engineering, VVCE

Guests of Honors
Dr. G B KRISHNAPPA

Prof. & Dean(R&D), VVCE

JURY MEMBERS **Prof.ARJUN V** ASSISTANT PROFESSOR